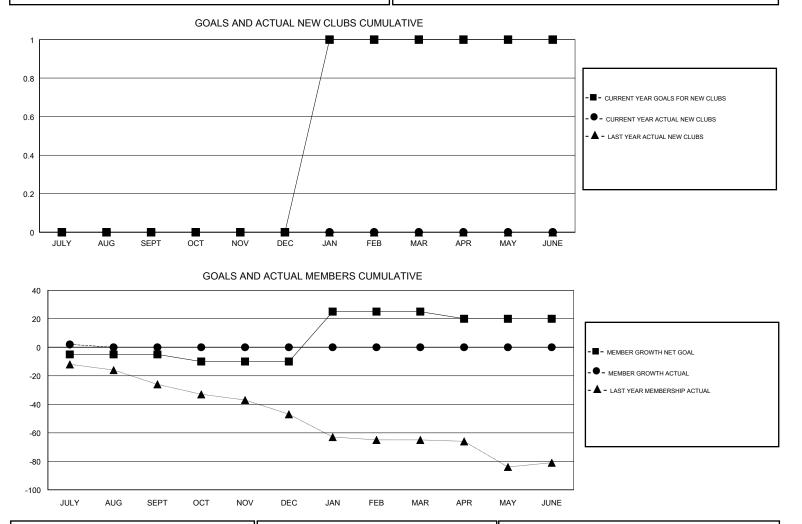

#### GMT CA

| Clubs                 |               |           |               | Members               |                           |                         |                                                    |
|-----------------------|---------------|-----------|---------------|-----------------------|---------------------------|-------------------------|----------------------------------------------------|
| RESULTS FOR 2018-2019 |               |           |               | RESULTS FOR 2018-2019 |                           |                         |                                                    |
| QUARTER               | NEW CLUB GOAL | NEW CLUBS | DROPPED CLUBS | QUARTER               | MEMBER GROWTH NET<br>GOAL | MEMBER GROWTH<br>ACTUAL | DROPPED<br>MEMBERS ACTUAL<br>(including transfers) |
| JULY/AUG/SEPT         | 0             | 0         | 0             | JULY/AUG/SEPT         | -5                        | 20                      | 12                                                 |
| OCT/NOV/DEC           | 0             | 0         | 0             | OCT/NOV/DEC           | -5                        | 0                       | 0                                                  |
| JAN/FEB/MAR           | 1             | 0         | 0             | JAN/FEB/MAR           | 35                        | 0                       | 0                                                  |
| APR/MAY/JUNE          | 0             | 0         | 0             | APR/MAY/JUNE          | -5                        | 0                       | 0                                                  |